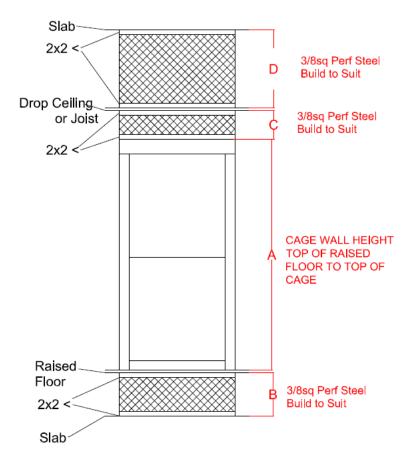

## **R.F Mote Cage RFQ Procedure**

- 1. Obtain floor plan layout from customer including desired cage height (See below A)
  - a. Standard cage heights= 81", 84", 87", 90", 93", 96" Nb... 93" and 96" are most popular
- 2. Confirm any doors, and type- hinged or sliding, LH or RH. Himged door width, 36" or 48"
- 3. Confirm locking -electronic, or keyed
  - a. note all hinged doors c/w electronic strike customer has the option of connecting or leaving as mechanical lock
- 4. Confirm if build to suit cage is required above the standard cage and if so, number of runs and desired heights See below C and D the BTS solution allows the installer to easily cut around items such as cale tray, conduit, sprinkler pipes etc
  - a. In some cases multiple runs are required-typically one to the underside of the roof joist and one from the roof joist to the roof
- 5. Confirm if build to suit cage is required under floor and if so what height See below B
- 6. If Floor plan is not available provide sketch in space below
- 7. RFM will prepare a quotation based on the above information
- 8. Once Customer accepts pricing and issues order or notice of intent RFM prepares General Layout drawing for customer to approve
- 9. Once drawing has been signed back approved, RFM schedules production and confirms estimated shipping date